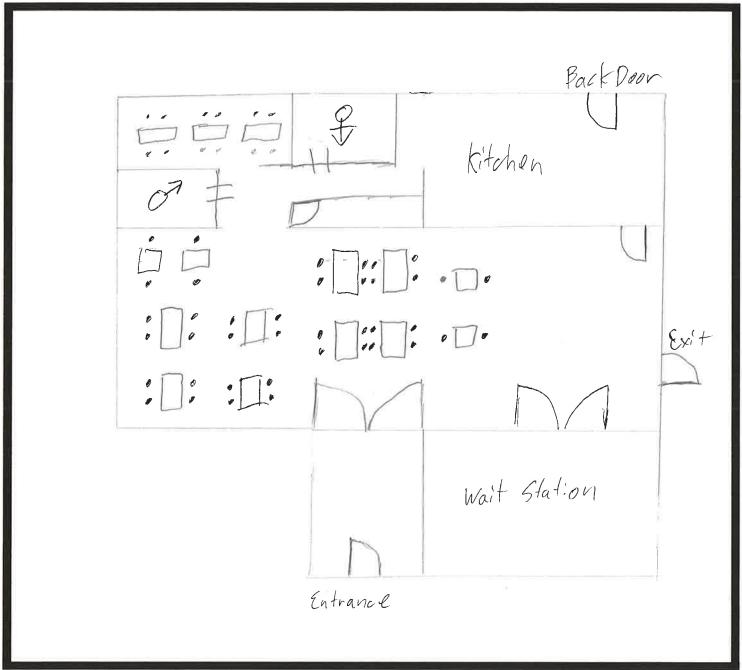

# OREGON LIQUOR CONTROL COMMISSION FLOOR PLAN

### Your floor plan must be submitted on this form.

- Use a separate Floor Plan Form for each level or floor of the building.
- The floor plan(s) must show the specific areas of your premises (e.g. dining area, bar, lounge, dance floor, video lottery room, kitchen, restrooms, outside patio and sidewalk cafe areas.)
- Include all tables and chairs (see example on back of this form). Include dimensions for each table if you are applying for a Full On-Premises Sales license.

| Applicant Name              |       | OLCC USE ONLY MINOR POSTING ASSIGNMENT(S) |
|-----------------------------|-------|-------------------------------------------|
| Pho Quan Vietnamese Crisine |       |                                           |
| Trade Name (dba):           |       |                                           |
| Hermiston 97838             | Date: | Initials:                                 |