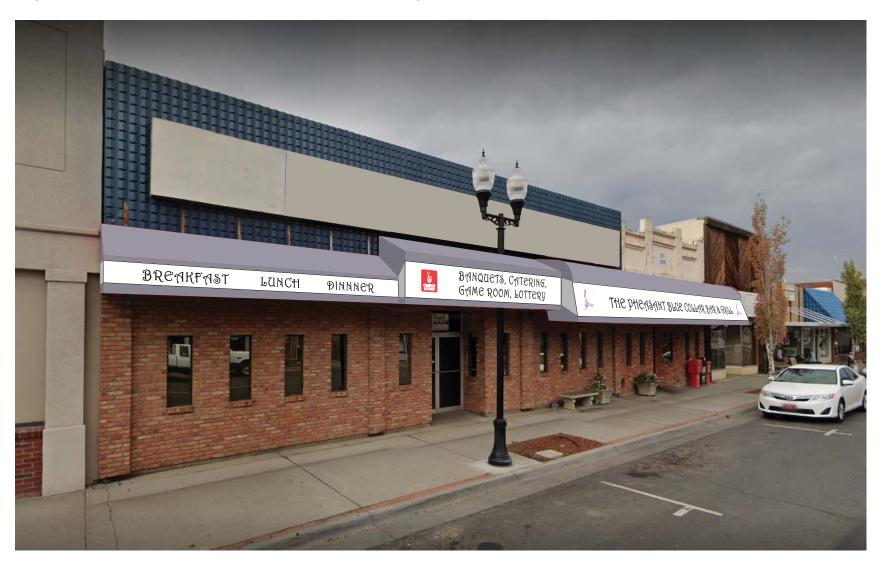

## Option 2 - Ferrari Concrete roofs and stripes

All text in Harrington Bold font

Call or Visit Our Showroom

## 503-624-5600

FAX (503) 968-5440 1-800-866-9172 www.pikeawning.com

7300 SW Landmark Ln Portland, OR 97224

Project

The Pheasant Blue Collar Bar

Date 2/4/21

Salesmar

Emily

Description:

Awning recover

Fabric & Color:

Ferrari Burgundy with Awnmax white backlit vinyl stripes

Graphics:

Vinyl letters with digitally printed pheasant logo

Approved

Date