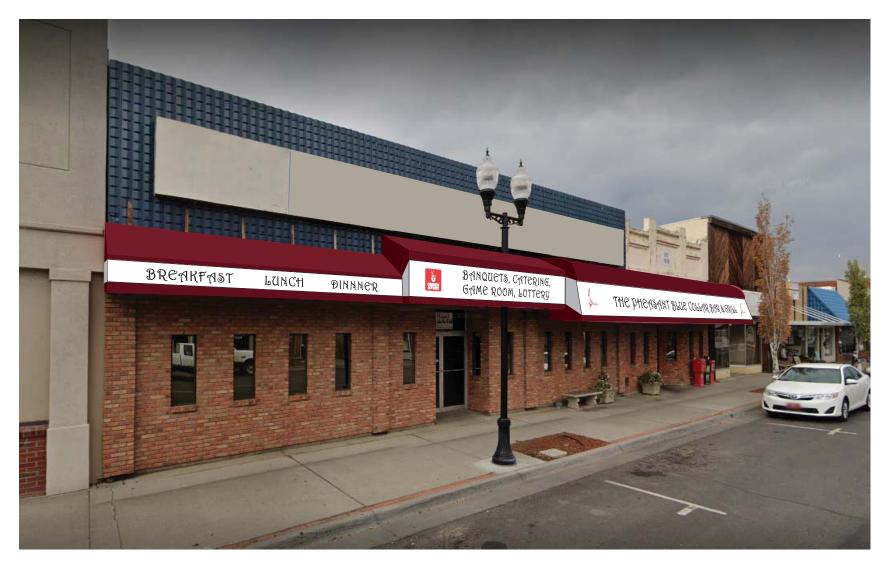

## Option 1 - Ferrari Burgundy roofs and stripes

All text in Harrington Bold font

Call or Visit Our Showroom

## 503-624-5600

FAX (503) 968-5440 1-800-866-9172 www.pikeawning.com

7300 SW Landmark Ln Portland, OR 97224

Project

The Pheasant Blue Collar Bar

Date 2/4/21

Salesman

Emily

Description:

Awning recover

Fabric & Color:

Ferrari Burgundy with Awnmax white backlit vinyl stripes

Graphics:

Vinyl letters with digitally printed pheasant logo

| Approved |  |  |  |
|----------|--|--|--|
|          |  |  |  |