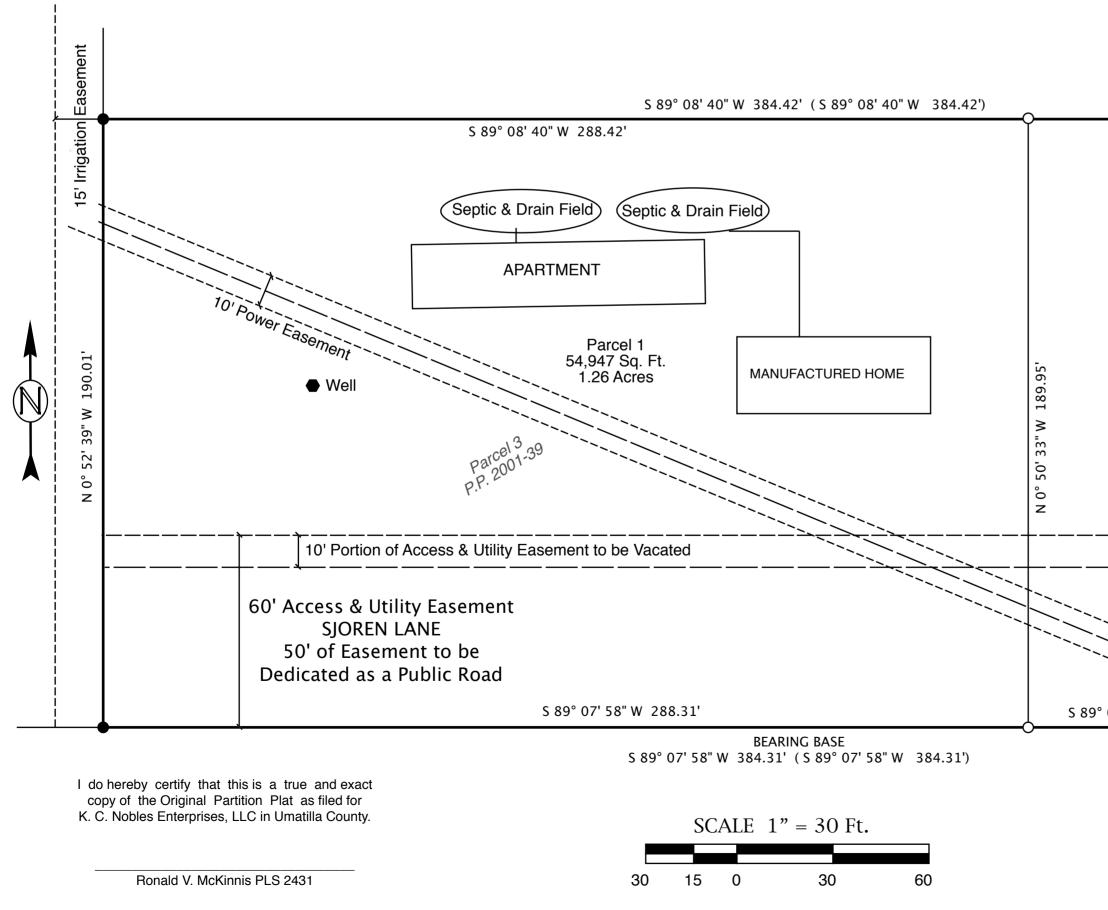

# PARTITION PLAT No. 2021-

*City of Hermiston, Umatilla County, Oregon* A Replat of Parcel 3 of Partiton Plat 2001-39 Township 4 North, Range 28 East, W.M., Southeast 1/4 of Southeast 1/4 of Section 4

for: Kelly C. Nobles K.C. Nobles Enterprises, LLC 1050 Stephens Avenue Umatilla, Oregon 97882

## **PROPERTY DESCRIPTION:**

Parcel 3 of Partition Plat 2001-39 as fied in the Records of Partition Plats, Umatilla County, Oregon.

| RRATIVE:                                                                                                                                                                                                                                                                                                                          |                  |                                   |                                                                                               |                                                                                                                     | APPROVALS:                                                                                                                                    |
|-----------------------------------------------------------------------------------------------------------------------------------------------------------------------------------------------------------------------------------------------------------------------------------------------------------------------------------|------------------|-----------------------------------|-----------------------------------------------------------------------------------------------|---------------------------------------------------------------------------------------------------------------------|-----------------------------------------------------------------------------------------------------------------------------------------------|
| gistered Professional Surveyor of the State of Oregon, certify that I have<br>the lands as Described in the Property Description on the face of this Plat, and<br>nts as established by Chapter 92, Oregon Revised Statutes. The INITIAL POINT<br>t set at the Northeast Corner of Parcel 2, adjacent to the West Line of NW 11th |                  |                                   |                                                                                               |                                                                                                                     | I certify that I have examined and approved this Partition Plat on this day of, 2021                                                          |
| Edwards for Nobles, P.P. 200                                                                                                                                                                                                                                                                                                      | 1-39             | I                                 |                                                                                               |                                                                                                                     |                                                                                                                                               |
| mble GPS RTK Total Station.                                                                                                                                                                                                                                                                                                       |                  |                                   | Umatilla County Surveyor                                                                      |                                                                                                                     |                                                                                                                                               |
| ICATION:                                                                                                                                                                                                                                                                                                                          |                  |                                   | I certify that I have examined and                                                            |                                                                                                                     |                                                                                                                                               |
| a lands as shown on this p<br>we acknowledge that we ha<br>I in accordance with the pro<br>at and Map of the Partition as                                                                                                                                                                                                         | ve c             | aused this plat                   | approved this Partition Plat on this<br>day of, 2021<br>City of Hermiston Planning Commission |                                                                                                                     |                                                                                                                                               |
| O Naklas, Oala Dragistar                                                                                                                                                                                                                                                                                                          |                  |                                   |                                                                                               |                                                                                                                     |                                                                                                                                               |
| C. Nobles, Sole Proprietor<br>C Nobles Enterprises, LLC                                                                                                                                                                                                                                                                           |                  |                                   |                                                                                               |                                                                                                                     | I certify that I have examined and<br>approved this Partition Plat on this<br>day of, 2021                                                    |
| On this day of, 2021, the above individual appeared personally before me and is known to me to be the identical individual who executed this plat declaration and acknowledged that they did so freely and voluntarily.                                                                                                           |                  |                                   |                                                                                               |                                                                                                                     | City of Hermiston Mayor                                                                                                                       |
| Before me:Notary Public for Oregon                                                                                                                                                                                                                                                                                                |                  |                                   |                                                                                               |                                                                                                                     | I certify that I have examined and approved this Partition Plat on this day of, 2021                                                          |
| My Printed Name is                                                                                                                                                                                                                                                                                                                |                  |                                   |                                                                                               |                                                                                                                     |                                                                                                                                               |
| My Commission No. is<br>My Commission Expires                                                                                                                                                                                                                                                                                     |                  |                                   |                                                                                               |                                                                                                                     | Manager, Hermiston Irrigation District                                                                                                        |
|                                                                                                                                                                                                                                                                                                                                   |                  |                                   |                                                                                               |                                                                                                                     | I certify that I have examined and approved this Partition Plat on this day of, 2021                                                          |
| S 89° 08' 40" W 96.00'<br>wma.pc<br>Parcel 2<br>18,234 Sq. Ft.<br>0.42 Acres                                                                                                                                                                                                                                                      | Utility Easement | 189.93' ( N 0° 50' 33" W 189.93') | PREL<br>PREL<br>RONAL<br>J.                                                                   | EGISTERED<br>OFESSIONAL<br>D SURVEYOR<br>IMINARY<br>OREGON<br>D V. MCKINNIS<br>AN. 23,1990<br>2431<br>ires 12-31-22 | Umatilla County Tax Collector<br>Umatilla County<br>Office of County Records<br>Recording Information<br>Seal                                 |
|                                                                                                                                                                                                                                                                                                                                   | 10' Ut           | W 189                             | E NORTHWEST                                                                                   |                                                                                                                     | IONUMENTS - 5/8" x 30" Iron Rebar<br>astic Caps Stamped - L.S. # 2431                                                                         |
| ·<br>                                                                                                                                                                                                                                                                                                                             | <br>             | 2 3 3 <del>-</del>                |                                                                                               | <ul> <li>FOUND MONUMENTS - As Noted</li> <li>W / Survey Referenced</li> <li>Ø CACULATED CORNER (Not Set)</li> </ul> |                                                                                                                                               |
|                                                                                                                                                                                                                                                                                                                                   | <br>             | N 0° 50                           |                                                                                               |                                                                                                                     |                                                                                                                                               |
|                                                                                                                                                                                                                                                                                                                                   | <br> <br>        |                                   |                                                                                               | <ul> <li>CACULATED CORNER (Not Set)</li> <li>—·—·· SECTION LINES</li> </ul>                                         |                                                                                                                                               |
|                                                                                                                                                                                                                                                                                                                                   |                  |                                   |                                                                                               | ET CENTER LINES                                                                                                     |                                                                                                                                               |
|                                                                                                                                                                                                                                                                                                                                   |                  |                                   |                                                                                               | PARTITION BOUNDARY                                                                                                  |                                                                                                                                               |
| 07' 58" W 96.00'                                                                                                                                                                                                                                                                                                                  |                  | 33.00'                            | 33.00'                                                                                        | (000)R0 RECO                                                                                                        | RD or DEED DISTANCE W/ Reference                                                                                                              |
|                                                                                                                                                                                                                                                                                                                                   |                  |                                   |                                                                                               | July, 2021                                                                                                          |                                                                                                                                               |
|                                                                                                                                                                                                                                                                                                                                   |                  |                                   | Rev. 07-27-                                                                                   | R. V. N                                                                                                             | ERING - LAND SURVEYING - WATER RIGHTS<br><b>MCKINNIS ENGINEERING</b><br>79980 Prindle Loop Road<br>Hermiston, Oregon 97838<br>(541) -567-2017 |